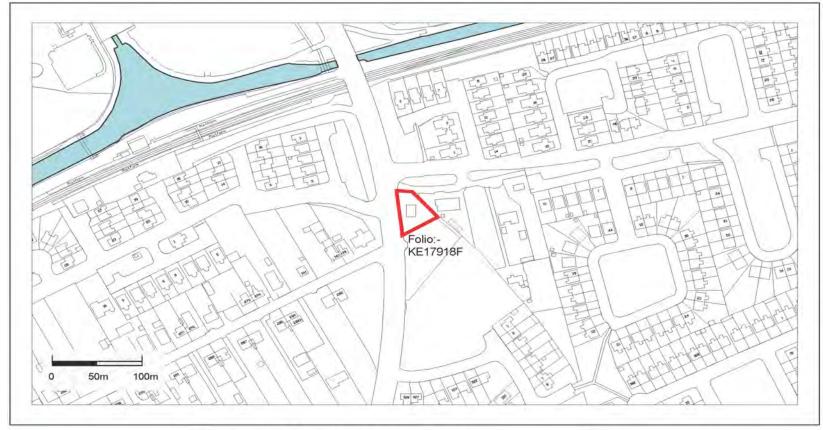

| Ref No. | Date Entered on Register | Property Address                                 | Folio No. | Owner's Name | Hectarage of Site | Market Value of Site | Levy Payable |
|---------|--------------------------|--------------------------------------------------|-----------|--------------|-------------------|----------------------|--------------|
| MAY-05  |                          | Mullen Bridge, Railpark,<br>Maynooth, Co Kildare | KE17918F  | Linda Graham | 0.07              | €330,000.00          | €23,100.00   |

# Vacant Sites Register based on

based on Maynooth Local Area Plan 2013-2019

| L | .egend       |                                  | ľ |
|---|--------------|----------------------------------|---|
| S | ite Boundary |                                  |   |
| S | ite Area:    | 0.07Ha                           |   |
| z | oning type:  | Existing /<br>Infill Residential |   |

| Scale:                                                                                            | 1:2500                                                                   | Ref.:    | MAY-05          |
|---------------------------------------------------------------------------------------------------|--------------------------------------------------------------------------|----------|-----------------|
| Date:                                                                                             | July 2020                                                                | Drawing  | No.: 400/20/425 |
| Origination Survey (retains data reproduced under OS) Liceron number 3020/CGMAR/Adam/CountyCounty |                                                                          | Drawn By | M.HF            |
| Instant and                                                                                       | coduction intergree Ordname Survey<br>Sovernment of Installed cooking to | Checked  | By: LC          |
| \$                                                                                                | Subject site refers to red bound                                         |          | side the        |