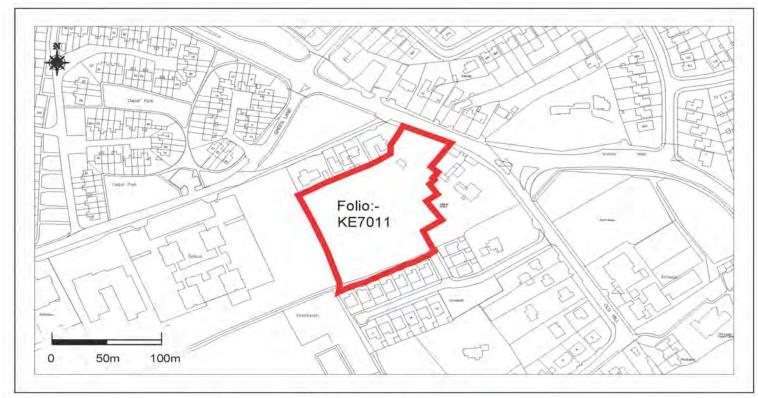

| Drawing No.: 400/20/44:       |  |  |
|-------------------------------|--|--|
| A                             |  |  |
| Drawn By: M.HF Checked By: LC |  |  |
|                               |  |  |

| Ref No. | Date Entered on Register | Property Address         | Folio No. | Owner's Name     | Hectarage of Site | Market Value of Site | Levy Payable |
|---------|--------------------------|--------------------------|-----------|------------------|-------------------|----------------------|--------------|
| LEIX-05 | 18/12/2020               | Ravensdale, Leixlip, Co. | KE7011    | Maridan Property | 1.14              | €3,700,000.00        | €259,000.00  |
|         |                          | Kildare                  |           | Limited          |                   |                      |              |

based on Leixlip Local Area Plan 2020-2023

| Legend        |                                  |
|---------------|----------------------------------|
| Site Boundary |                                  |
| Site Area:    | 1.14Ha                           |
| Zoning type:  | Existing /<br>Infill Residential |

| Scale: 1:250                                                     | 00                                      | Ref.:       | LEIX-05    |
|------------------------------------------------------------------|-----------------------------------------|-------------|------------|
| Date: July 2                                                     | 2020                                    | Drawing No. | 400/20/414 |
| Delhanor Survey Instanti data re<br>License ruer ter 2020 C MANA | descourt/Cours                          | Drawn By:   | MOL        |
| Ireland end Coverposed of b                                      | rea Oramonce Survey<br>reland Copylight | Checked By: | 10         |