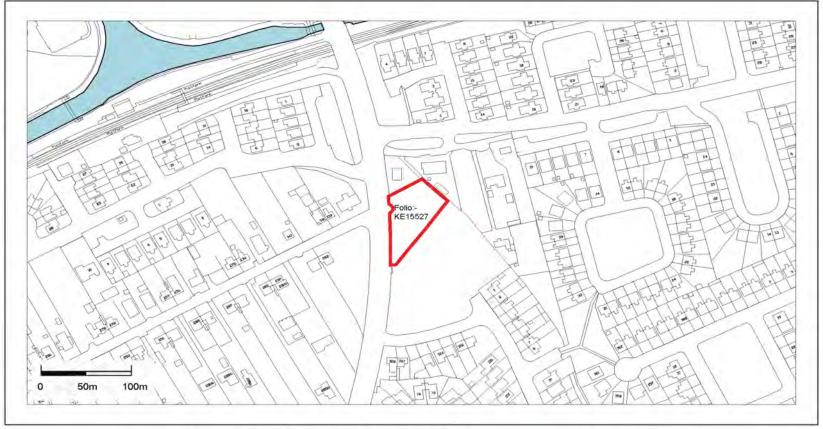

| Ref No. | Date Entered on Register | Property Address                                 | Folio No. | Owner's Name | Hectarage of Site | Market Value of Site | Levy Payable |
|---------|--------------------------|--------------------------------------------------|-----------|--------------|-------------------|----------------------|--------------|
| MAY-06  |                          | Mullen Bridge, Railpark,<br>Maynooth, Co Kildare | KE15527   | Ray Leavy    | 0.2               | €450,000.00          | €31,500.00   |

based on Maynooth Local Area Plan 2013-2019

| Legend        |                                  |
|---------------|----------------------------------|
| Site Boundary | -                                |
| Site Area     | 0.2Ha                            |
| Zoning type:  | Existing /<br>Infill Residential |

| Scale:                                                                                          | 1:2500                                                              | Ref.:          | MAY-06        |
|-------------------------------------------------------------------------------------------------|---------------------------------------------------------------------|----------------|---------------|
| Date:                                                                                           | July 2020                                                           | Drawing No     | .: 400/20/426 |
| Ordname Survey, heland dath reproduced under OSI<br>Licence number 2929/CSMARREdweCountyCounce. |                                                                     | Drawn By:      | M.HF          |
| Instant and 6                                                                                   | cobustion inverges Ordnance Survey<br>Seveniment Missland cookingts | Checked By: LC |               |
| 5                                                                                               | Subject site refers to<br>red bound                                 |                | de the        |