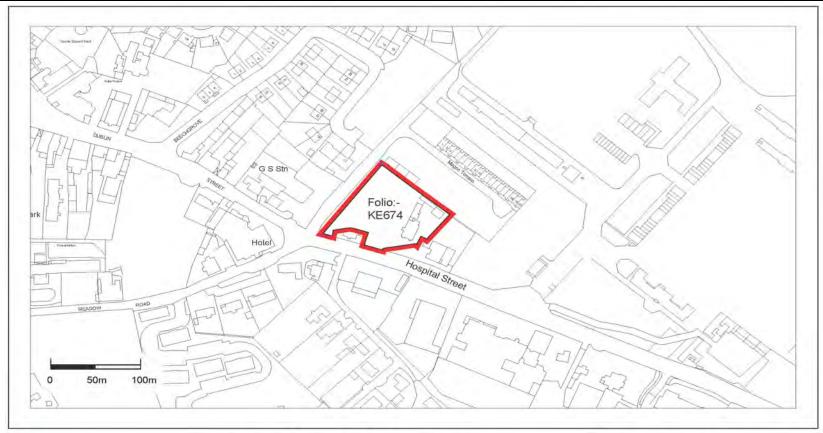

| Ref No. | Date Entered on Register | Property Address          | Folio No. | Owner's Name    | Hectarage of Site | Market Value of Site | Levy Payable |
|---------|--------------------------|---------------------------|-----------|-----------------|-------------------|----------------------|--------------|
| KILD-10 | 18/12/2020               | Dublin Road, Kildare, Co. | KE674     | Darflan Limited | 0.48              | €650,000.00          | €45,500.00   |
|         |                          | Kildare                   |           |                 |                   |                      |              |

based on Kildare Town Local Area Plan 2012-2018

| Legend        |                      |
|---------------|----------------------|
| Site Boundary |                      |
| Site Area:    | 0.48 Ha              |
| Zoning type:  | Existing Residential |

| Drawing No.: 400/20/44:       |  |  |
|-------------------------------|--|--|
| A                             |  |  |
| Drawn By: M.HF Checked By: LC |  |  |
|                               |  |  |

| Ref No. | Date Entered on Register | Property Address         | Folio No. | Owner's Name     | Hectarage of Site | Market Value of Site | Levy Payable |
|---------|--------------------------|--------------------------|-----------|------------------|-------------------|----------------------|--------------|
| LEIX-05 | 18/12/2020               | Ravensdale, Leixlip, Co. | KE7011    | Maridan Property | 1.14              | €3,700,000.00        | €259,000.00  |
|         |                          | Kildare                  |           | Limited          |                   |                      |              |