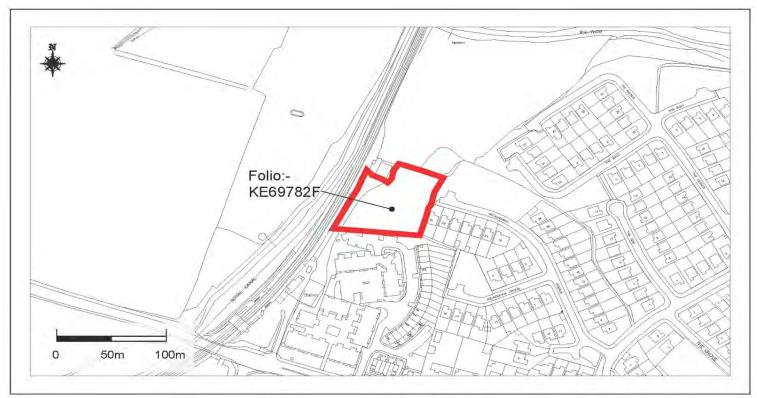

| Ref No. | Date Entered on Register | Property Address          | Folio No. | Owner's Name    | Hectarage of Site | Market Value of Site | Levy Payable |
|---------|--------------------------|---------------------------|-----------|-----------------|-------------------|----------------------|--------------|
| KILD-10 | 18/12/2020               | Dublin Road, Kildare, Co. | KE674     | Darflan Limited | 0.48              | €650,000.00          | €45,500.00   |
|         |                          | Kildare                   |           |                 |                   |                      |              |

based on Kildare Town Local Area Plan 2012-2018

| Legend        |                      |
|---------------|----------------------|
| Site Boundary |                      |
| Site Area:    | 0.48 Ha              |
| Zoning type:  | Existing Residential |

| Drawing No.: 400/20/44:       |  |  |
|-------------------------------|--|--|
| A                             |  |  |
| Drawn By: M.HF Checked By: LC |  |  |
|                               |  |  |

| Ref No. | Date Entered on Register | Property Address         | Folio No. | Owner's Name     | Hectarage of Site | Market Value of Site | Levy Payable |
|---------|--------------------------|--------------------------|-----------|------------------|-------------------|----------------------|--------------|
| LEIX-05 | 18/12/2020               | Ravensdale, Leixlip, Co. | KE7011    | Maridan Property | 1.14              | €3,700,000.00        | €259,000.00  |
|         |                          | Kildare                  |           | Limited          |                   |                      |              |