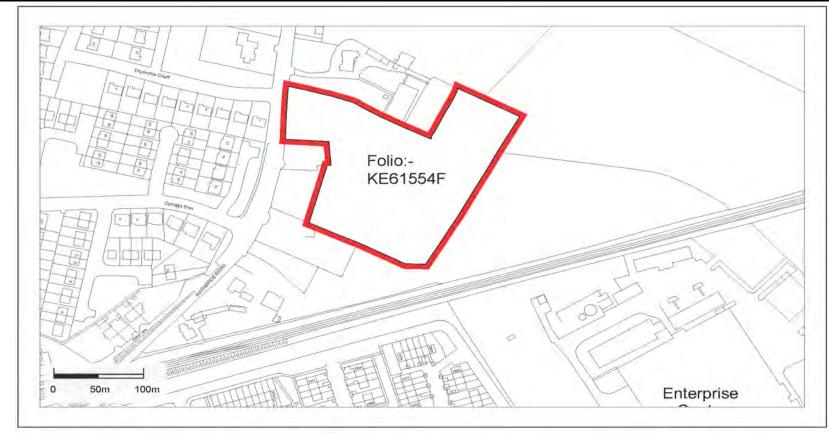

| Ref No. | Date Entered on Register | Property Address        | Folio No. | Owner's Name      | Hectarage of Site | Market Value of Site | Levy Payable |
|---------|--------------------------|-------------------------|-----------|-------------------|-------------------|----------------------|--------------|
| KILD-02 | 18/12/2020               | Rathbride Road, Kildare | KE61554F  | Thoval Properties | 2                 | €1,877,200.00        | €131,404.00  |
|         |                          | Town, Co. Kildare.      |           |                   |                   |                      |              |

based on Kildare Town Local Area Plan 2012-2018

| Legend        |                 |
|---------------|-----------------|
| Site Boundary |                 |
| Site Area:    | 2.0 Ha          |
| Zoning type:  | New Residential |

| Scale:                                                                                                                                                                                                       | 1:2500    | Ref.:          | KILD-2     |
|--------------------------------------------------------------------------------------------------------------------------------------------------------------------------------------------------------------|-----------|----------------|------------|
| Date:                                                                                                                                                                                                        | July 2020 | Drawing No.:   | 400/20/431 |
| Oronamica Supries Instant data reproduced under OSH<br>Disease number 2020/C CMA, Andréw Courte, Courte<br>Unauthornaed reproduction reference Ordnano Souvey<br>Instant and Covernment of Instant coverigit |           | Drawn By: M.HF |            |
|                                                                                                                                                                                                              |           | Checked By:    | 1.C        |