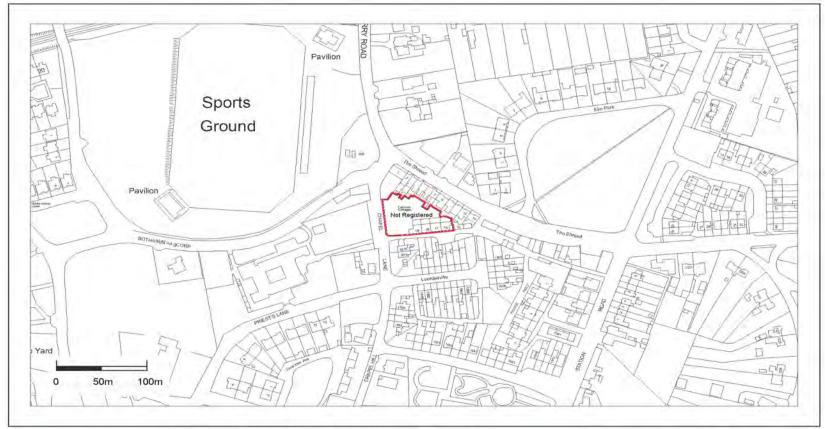

| Ref No. | Date Entered on Register | Property Address                                                                      | Folio No. | Owner's Name                  | Hectarage of Site | Market Value of Site | Levy Payable |
|---------|--------------------------|---------------------------------------------------------------------------------------|-----------|-------------------------------|-------------------|----------------------|--------------|
| KILD-06 |                          | Fairview Cottages, Shraud<br>Street Lane / Chapel Lane,<br>Kildare Town, Co. Kildare. |           | Ann Waters & Thomas<br>Waters | 0.15              | €915,000.00          | €64,050.00   |

based on Kildare Town Local Area Plan 2012-2018

| Legend        |                                  |
|---------------|----------------------------------|
| Site Boundary | -                                |
| Site Area:    | 0.15Ha                           |
| Zoning type:  | Existing /<br>Infill Residential |

| Scale: 1:2500                                                                                       | Ref.: KILD-6            |  |
|-----------------------------------------------------------------------------------------------------|-------------------------|--|
| Date: July 2020                                                                                     | Drawing No.: 400/20/438 |  |
| Ordnance Servey Ireland data reproduced under OSI<br>Dicerce number 2020/CGMA/Riden County Council  | Drawn By: M.HF          |  |
| Unautrorleich reproduction (minges Ordnen (e. Sur/ex-<br>trelant and Government of intend posynight | Checked By: LC          |  |
| Subject site refers to<br>red bound                                                                 |                         |  |