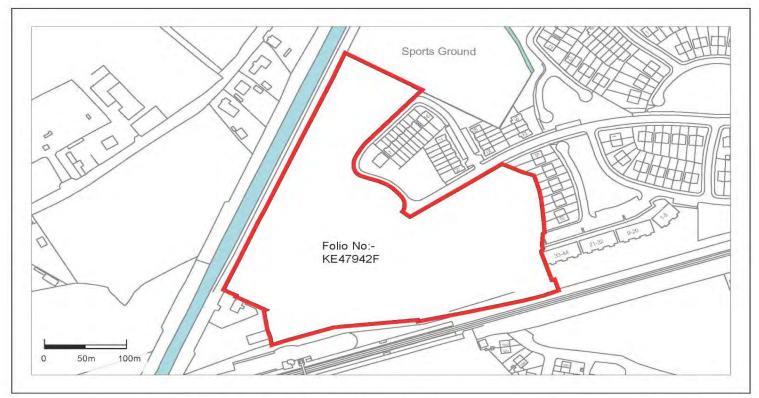

| Ref No. | Date Entered on Register | Property Address       | Folio No. | Owner's Name        | Hectarage of Site | Market Value of Site | Levy Payable |
|---------|--------------------------|------------------------|-----------|---------------------|-------------------|----------------------|--------------|
| MON-02  | 21/12/2020               | Ferns Bridge, Canal    | KE47942F  | Masonbrook Holdings | 4.3               | €850,000.00          | €59,500.00   |
|         |                          | Harbour, Monasterevin, |           |                     |                   |                      |              |
|         |                          | Co. Kildare.           |           |                     |                   |                      |              |

### Vacant Sites Register based on

based on Monasterevin Local Area Plan 2016-2022

| Legend        |                 |
|---------------|-----------------|
| Site Boundary | _               |
| Site Area:    | 4.33 Ha         |
| Zoning type:  | New Residential |

| Scale:                                                                                              | 1:2500                                                                 | Ref.:        | MON02      |
|-----------------------------------------------------------------------------------------------------|------------------------------------------------------------------------|--------------|------------|
| Date:                                                                                               | August 2020                                                            | Drawing No.: | 400/20/471 |
| Ordonnoe Survey Ireland data reproduced under 0.5/<br>Licence number 2020/CCM AMIdareCountyCouncil. |                                                                        | Drawn By:    | M.HF       |
|                                                                                                     | oroduction in fringes Ordnence Survey Government of Ireland copyright. | Checked By:  | 10         |